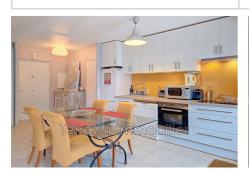

## Apartment Golfe-Juan

Lovely 46 m<sup>2</sup> apartment, located in the heart of the city center in Golfe-Juan. Benefiting from a South-East exposure, this accommodation offers a magnificent view of an enchanting garden. You will enjoy an attractive 48 m<sup>2</sup> terrace, offering you a dream outdoor space for your moments of relaxation. Tastefully arranged, the apartment is located on the garden level of a well-maintained three-story building, dating from 1985. The interior is in excellent condition and includes a bedroom, a shower room and a toilet. In addition, you will have an equipped American kitchen, individual electric heating and individual hot water. For your comfort, the apartment is equipped with double glazing, an armored door, electric blinds and air conditioning. Secure residence, this property also offers a parking space and a cellar. Rare properties for sale, in a quiet and sought-after residential setting.