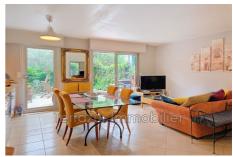

## Apartment Golfe-Juan

Lovely 46 m<sup>2</sup> apartment, located in the heart of the city center in Golfe-Juan. Benefiting from a South-East exposure, this accommodation offers a magnificent view of an enchanting garden. You will enjoy an attractive 48 m<sup>2</sup> terrace, offering you a dream outdoor space for your moments of relaxation. Tastefully arranged, the apartment is located on the garden level of a well-maintained three-story building, dating from 1985. The interior is in excellent condition and includes a bedroom, a shower room and a toilet. In addition, you will have an equipped American kitchen, individual electric heating and individual hot water. For your comfort, the apartment is equipped with double glazing, an armored door, electric blinds and air conditioning. Secure residence, this property also offers a parking space and a cellar. Rare properties for sale, in a quiet and sought-after residential setting.