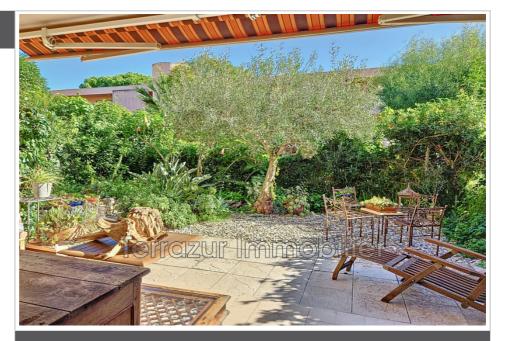

## Apartment Golfe-Juan

Lovely 46 m<sup>2</sup> apartment, located in the heart of the city center in Golfe-Juan. Benefiting from a South-East exposure, this accommodation offers a magnificent view of an enchanting garden. You will enjoy an attractive 48 m<sup>2</sup> terrace, offering you a dream outdoor space for your moments of relaxation. Tastefully arranged, the apartment is located on the garden level of a well-maintained three-story building, dating from 1985. The interior is in excellent condition and includes a bedroom, a shower room and a toilet. In addition, you will have an equipped American kitchen, individual electric heating and individual hot water. For your comfort, the apartment is equipped with double glazing, an armored door, electric blinds and air conditioning. Secure residence, this property also offers a parking space and a cellar. Rare properties for sale, in a quiet and sought-after residential setting.